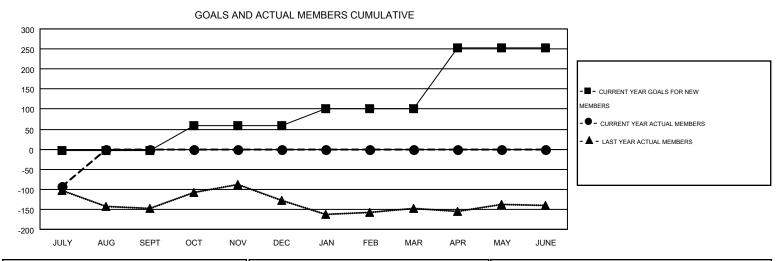

## MONTHLY MEMBERSHIP PROGRESS REPORT

Results as of: 7/31/2015

GMT CA 1

Multiple District 33

**LOCATION: MASSACHUSETTS** 

**ED LECIUS** 

| Clubs  RESULTS FOR 2015-2016 |   |   |   |    | Members RESULTS FOR 2015-2016 |     |    |     |     |
|------------------------------|---|---|---|----|-------------------------------|-----|----|-----|-----|
|                              |   |   |   |    |                               |     |    |     |     |
| JULY/AUG/SEPT                | 1 | 0 | 2 | -2 | JULY/AUG/SEPT                 | -3  | 40 | 132 | -92 |
| OCT/NOV/DEC                  | 1 | 0 | 0 | 0  | OCT/NOV/DEC                   | 62  | 0  | 0   | 0   |
| JAN/FEB/MAR                  | 2 | 0 | 0 | 0  | JAN/FEB/MAR                   | 42  | 0  | 0   | 0   |
| APR/MAY/JUNE                 | 4 | 0 | 0 | 0  | APR/MAY/JUNE                  | 151 | 0  | 0   | 0   |