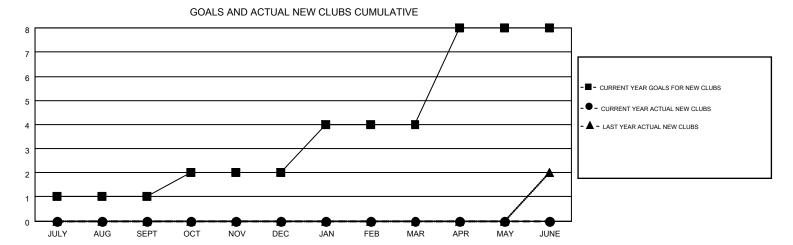

## MONTHLY MEMBERSHIP PROGRESS REPORT

Results as of: 7/31/2015

GMT CA 1

Multiple District 33

**LOCATION: MASSACHUSETTS** 

**ED LECIUS** 

| Clubs  RESULTS FOR 2015-2016 |   |   |   |    | Members RESULTS FOR 2015-2016 |     |    |     |     |
|------------------------------|---|---|---|----|-------------------------------|-----|----|-----|-----|
|                              |   |   |   |    |                               |     |    |     |     |
| JULY/AUG/SEPT                | 1 | 0 | 2 | -2 | JULY/AUG/SEPT                 | -3  | 40 | 132 | -92 |
| OCT/NOV/DEC                  | 1 | 0 | 0 | 0  | OCT/NOV/DEC                   | 62  | 0  | 0   | 0   |
| JAN/FEB/MAR                  | 2 | 0 | 0 | 0  | JAN/FEB/MAR                   | 42  | 0  | 0   | 0   |
| APR/MAY/JUNE                 | 4 | 0 | 0 | 0  | APR/MAY/JUNE                  | 151 | 0  | 0   | 0   |